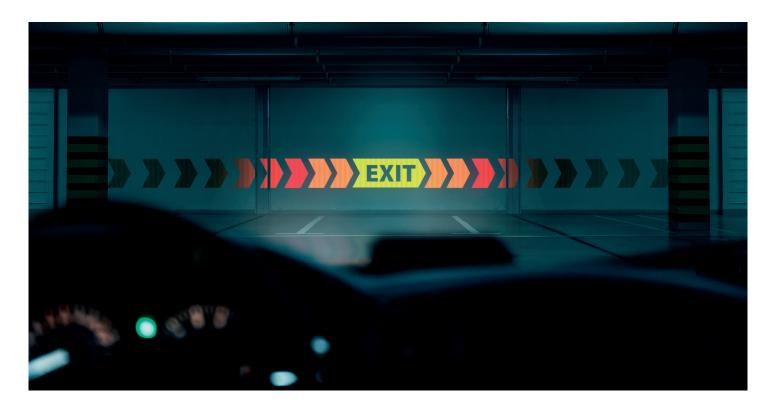

# RECOMMENDED USES

- Promotional signs and graphics
- Non-critical reflective signs (private road signs, parking garages, etc.)
- For emergency or highway maintenance vehicles