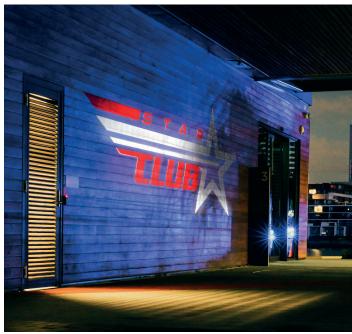

# The economical reflective choice for impactful visibility.

Avery Dennison® V-2000 reflective film of beaded technology is an excellent, economical choice offering premium benefits for promotional and non-critical reflective signs. With an outdoor durability of up to 3 years, it provides wide-angle reflectivity of incident light with impactful day and night visibility.

## **FEATURES AND BENEFITS**

- Striking 24-hours brand visibility: enhance application appearance and safety
- Up to 3 years outdoor durability
- Several design options: can be printed and cut
- 5 colours (white product can be digitally printed)